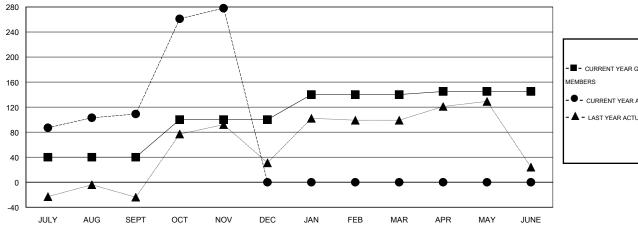

#### GOALS AND ACTUAL MEMBERS CUMULATIVE

| - ■ - CURRENT YEAR GOALS FOR NEW  |
|-----------------------------------|
| MEMBERS                           |
| - ● - CURRENT YEAR ACTUAL MEMBERS |
| - ▲ - LAST YEAR ACTUAL MEMBERS    |
|                                   |

### GMT: NAZMUL HAQUE LOCATION NEPAL GMT CA 6

| Clubs                 |                  |           |                  | Members          |                       |                    |                                     |                    |                  |
|-----------------------|------------------|-----------|------------------|------------------|-----------------------|--------------------|-------------------------------------|--------------------|------------------|
| RESULTS FOR 2014-2015 |                  |           |                  |                  | RESULTS FOR 2014-2015 |                    |                                     |                    |                  |
| QUARTER               | NEW CLUB<br>GOAL | NEW CLUBS | DROPPED<br>CLUBS | NET<br>GAIN/LOSS | QUARTER               | NEW MEMBER<br>GOAL | CHARTER AND<br>NEW MEMBERS<br>ADDED | DROPPED<br>MEMBERS | NET<br>GAIN/LOSS |
| JULY/AUG/SEPT         | 2                | 4         | 0                | 4                | JULY/AUG/SEPT         | 40                 | 168                                 | 59                 | 109              |
| OCT/NOV/DEC           | 2                | 1         | 0                | 1                | OCT/NOV/DEC           | 60                 | 197                                 | 28                 | 169              |
| JAN/FEB/MAR           | 2                | 0         | 0                | 0                | JAN/FEB/MAR           | 40                 | 0                                   | 0                  | 0                |
| APR/MAY/JUNE          | 1                | 0         | 0                | 0                | APR/MAY/JUNE          | 5                  | 0                                   | 0                  | 0                |