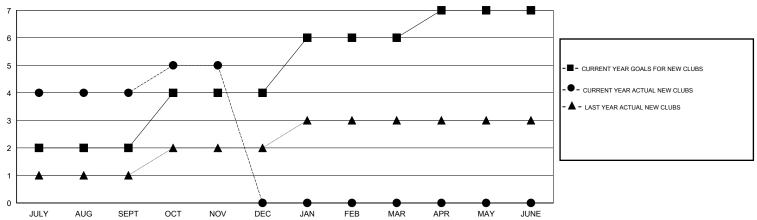

#### GOALS AND ACTUAL NEW CLUBS CUMULATIVE

### GMT: NAZMUL HAQUE LOCATION NEPAL GMT CA 6

| Clubs                 |                  |           |                  | Members          |                       |                    |                                     |                    |                  |
|-----------------------|------------------|-----------|------------------|------------------|-----------------------|--------------------|-------------------------------------|--------------------|------------------|
| RESULTS FOR 2014-2015 |                  |           |                  |                  | RESULTS FOR 2014-2015 |                    |                                     |                    |                  |
| QUARTER               | NEW CLUB<br>GOAL | NEW CLUBS | DROPPED<br>CLUBS | NET<br>GAIN/LOSS | QUARTER               | NEW MEMBER<br>GOAL | CHARTER AND<br>NEW MEMBERS<br>ADDED | DROPPED<br>MEMBERS | NET<br>GAIN/LOSS |
| JULY/AUG/SEPT         | 2                | 4         | 0                | 4                | JULY/AUG/SEPT         | 40                 | 168                                 | 59                 | 109              |
| OCT/NOV/DEC           | 2                | 1         | 0                | 1                | OCT/NOV/DEC           | 60                 | 197                                 | 28                 | 169              |
| JAN/FEB/MAR           | 2                | 0         | 0                | 0                | JAN/FEB/MAR           | 40                 | 0                                   | 0                  | 0                |
| APR/MAY/JUNE          | 1                | 0         | 0                | 0                | APR/MAY/JUNE          | 5                  | 0                                   | 0                  | 0                |